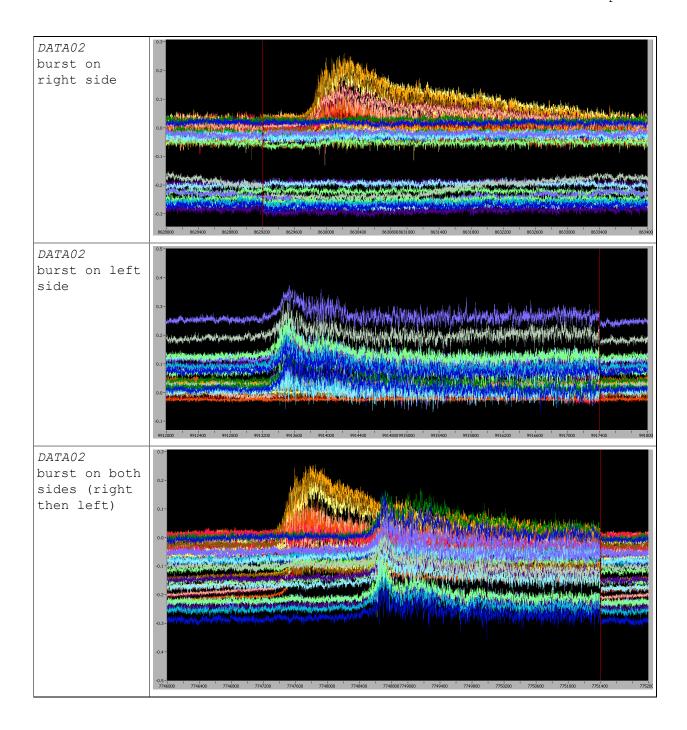

# Details

Unless otherwise noted, all recordings were 10min long and saved in the directory D:/mingfaifong/experiments/ex100916 2SpOT.3/

| Real Time   | Treatment                                                   | Filename   | Notes                                                                                                                                                          |
|-------------|-------------------------------------------------------------|------------|----------------------------------------------------------------------------------------------------------------------------------------------------------------|
| 13:17-13:27 | normal extracellular solution                               | DATA0.SCL  | no apparent correlation, but this culture is really bursty and the data looks very clean; there's also some really nice oscillatory activity on the right side |
| 13:27-13:37 | normal extracellular solution                               | DATA01.SCL |                                                                                                                                                                |
| 13:48-13:58 | 1uM strychnine,<br>10uM gabazine                            | DATA02.SCL | lots of really beautiful bursting; as expected, they are prolonged compared to DATAO and DATAO1                                                                |
| 14:02-14:12 | 1uM strychnine,<br>10uM gabazine,<br>10uM CNQX, 50uM<br>APV | DATA03.SCL | there was at least one burst still on the right side                                                                                                           |