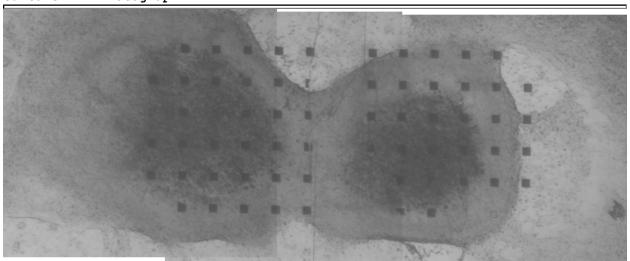

# General Info

Experiment ID: ex100916\_2SpOT.3
Date of Culture: 04 Aug 2010

Type of Culture: 2 Spinal Organotypic

Date of Lesion: 26 Aug 2010 Treatment: erythropoetin

Date of Recording: 16 Sep 2010

#### Recording Settings

Recording Channels:

1,2,3,4,5,6,7,9,10,11,12,14,15,18,19,20,21,22,23,24,25,26,27,28,29,30,32,33,34,35,37,39,40,42,44,45,47,48,49,50,51,52,53,54,60,63



### Culture-MEA Photograph



# Details

Unless otherwise noted, all recordings were 10min long and saved in the directory D:/mingfaifong/experiments/ex100916 2SpOT.3/

| Real Time   | Treatment                                                   | Filename   | Notes                                                                                                                                                          |
|-------------|-------------------------------------------------------------|------------|----------------------------------------------------------------------------------------------------------------------------------------------------------------|
| 13:17-13:27 | normal extracellular solution                               | DATA0.SCL  | no apparent correlation, but this culture is really bursty and t