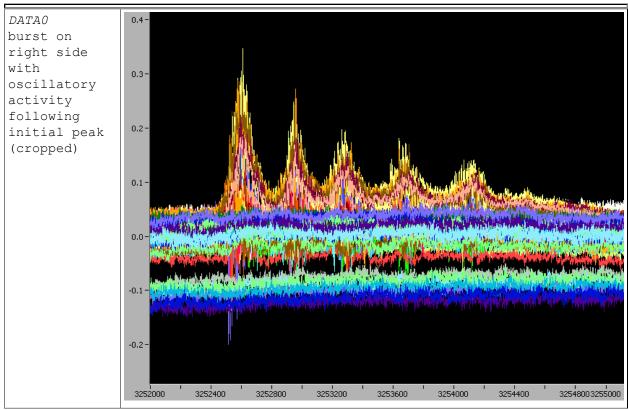

# Details

Unless otherwise noted, all recordings were 10min long and saved in the directory D:/mingfaifong/experiments/ex100916 2SpOT.3/

| Real Time   | Treatment                                                   | Filename   | Notes                                                                                                                                                          |
|-------------|-------------------------------------------------------------|------------|----------------------------------------------------------------------------------------------------------------------------------------------------------------|
| 13:17-13:27 | normal extracellular solution                               | DATA0.SCL  | no apparent correlation, but this culture is really bursty and the data looks very clean; there's also some really nice oscillatory activity on the right side |
| 13:27-13:37 | normal extracellular solution                               | DATA01.SCL |                                                                                                                                                                |
| 13:48-13:58 | 1uM strychnine,<br>10uM gabazine                            | DATA02.SCL | lots of really beautiful bursting; as expected, they are prolonged compared to DATAO and DATAO1                                                                |
| 14:02-14:12 | 1uM strychnine,<br>10uM gabazine,<br>10uM CNQX, 50uM<br>APV | DATA03.SCL | there was at least one burst still on the right side                                                                                                           |